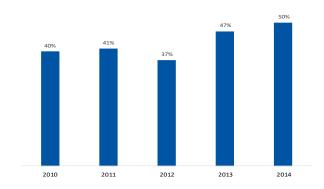

#### **GRADUATION RATE**

Full-time, first-time; graduating within three years of beginning a program