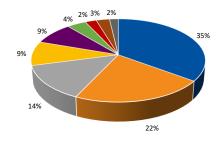

#### **ENROLLMENT BY ETHNICITY**

| White                     | 1,582 |
|---------------------------|-------|
| Black or African American | 57    |
| Non-resident Alien        | 72    |
| Hispanic/Latino           | 59    |
| Two or more races         | 68    |
| American Indian or        |       |
| Alaska Native             | 56    |
| Asian                     | 12    |
| Native Hawaiian or        |       |
| Other Pacific Islander    | 2     |
| Unknown                   | 39    |