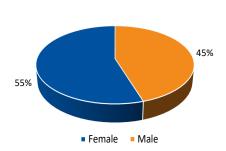

| 527          |
| Part Time | <u>1,458</u> | <u>1,383</u> | <u>1,446</u> | <u>1,445</u> |
| Total     | 1,988        | 1,918        | 1,947        | 1,972        |

**FULL-TIME EQUIVALENCY (FTE)** 

| Fall 2014 | Fall 2015 | Fall 2016 | Fall 2017 |
|-----------|-----------|-----------|-----------|
| 977.75    | 980.45    | 971.40    | 994.65    |

#### **UNDUPLICATED HEADCOUNT**

Summer, fall, spring; end of semester

| 2013-14 | 2014-15 | 2015-16 | 2016-17 |
|---------|---------|---------|---------|
| 3,145   | 3,157   | 2,996   | 2,866   |

### **DEMOGRAPHICS**

#### **RESIDENCY**

Students from in state 84% Students from out-of-state 14% International students 2%

#### **TOP 3 STATES FOR RESIDENCY**

North Dakota 1,647 Minnesota 187 California 10

#### **ENROLLMENT BY GENDER**



#### **ENROLLMENT BY AGE**



■ -18 ■ 18-19 ■ 20-21 ■ 22-24 ■ 25-29 ■ 30-34 ■ 35-39 ■ 40-49 ■ 50+

#### **ENROLLMENT BY ETHNICITY**

| White                     | 1,582 |
|---------------------------|-------|
| Black or African American | 57    |
| Non-resident Alien        | 72    |
| Hispanic/Latino           | 59    |
| Two or more races         | 68    |
| American Indian or        |       |
| Alaska Native             | 56    |
| Asian                     | 12    |
| Native Hawaiian or        |       |
| Other Pacific Islander    | 2     |
| Unknown                   | 39    |

## **ACADEMICS**

#### **CREDITS BY LOCATION**

|                           | Fall 2014 | Fall 2015 | Fall 2016 | Fall 2017 |
|---------------------------|-----------|-----------|-----------|-----------|
| De