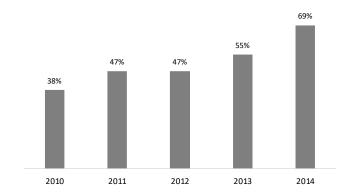

| 3%        |
| POTP & Nursing off Campus | 3%        | 3%        | 3%        | 1%        |

#### **DEGREES AWARDED**

July 1, 2016 through June 30, 2017 Associate 178 Diploma/Certificate 126

#### **AVERAGE ACT SCORE**

2016-2017 enrolled freshmen
Composite 18.9
Math 19.1
English 17.1
Reading 19.2
Science 19.6

#### **TOTAL CREDITS GENERATED**

Fall 2017 14,920 Fall 2016 14,571 Fall 2015 14,708 Fall 2014 14,666

#### **PLACEMENT RATE**

 $2015\text{-}2016 \text{ graduates; all programs} \\ 93\%$ 

## **GRADUATION AND RETENTION**

#### **GRADUATION RATE**

Full-time, first-time; graduating within three years of beginning a program



#### STUDENT ATHLETE GRADUATION RATE

Full-time, first-time receiving athletically related student aid; graduating within three years of beginning a program



#### **RETENTION RATE**

Full-time, first-time; fall to fall retention