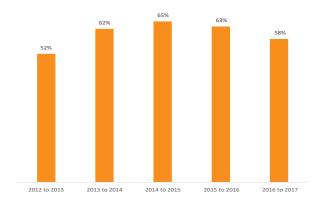

#### **GRADUATION RATE**

Full-time, first-time; graduating within three years of beginning a program